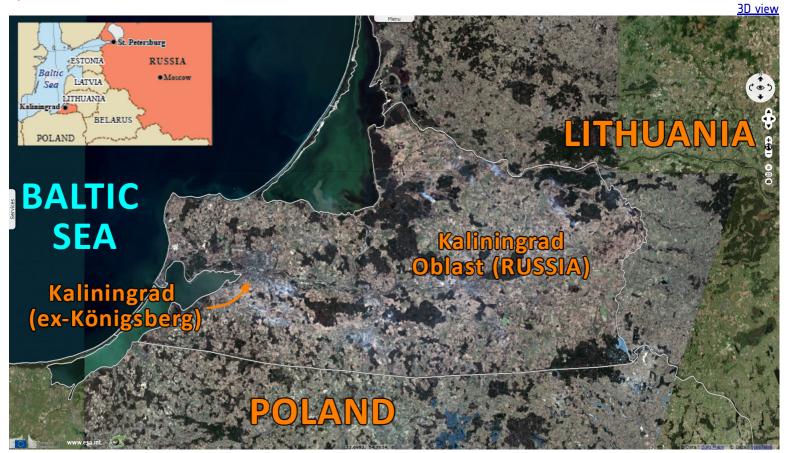

Author(s): Sentinel Vision team, VisioTerra, France - svp@visioterra.fr

Keyword(s): Land, security, transport, Russia, Lithuania, Poland, Germany, Baltic Sea

Fig. 1 - S2 (13.03.2022) - This Russian region was part of the State of the Teutonic Order in 1255, then of the German semi-exclave of East Prussia up to 1945.

The area of East Prussia was 36 993 km<sup>2</sup>, which of 15 100 km<sup>2</sup> were attributed to USSR to compensate for the destruction & losses suffered during the Second World War.

Fig. 2 - S1 (04->28.01.2019) - The oblast had ~1.1 million inhabitants in 1950, displaced from USSR states, 1 million people live there now. <u>3D view</u>