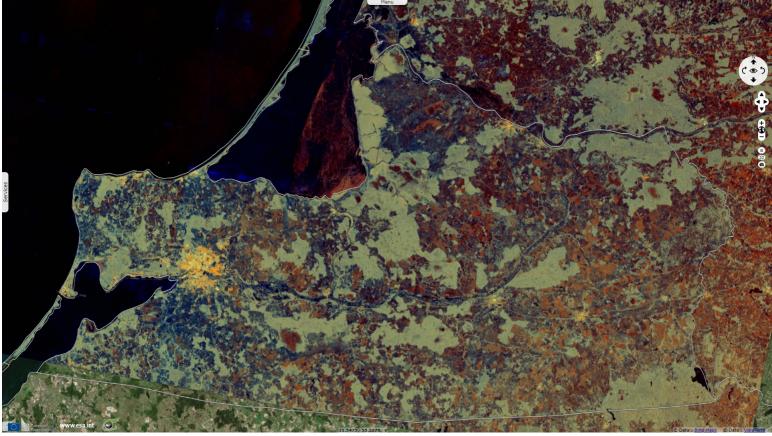

The area of East Prussia was 36 993 km<sup>2</sup>, which of 15 100 km<sup>2</sup> were attributed to USSR to compensate for the destruction & losses suffered during the Second World War.

Fig. 2 - S1 (04->28.01.2019) - The oblast had ~1.1 million inhabitants in 1950, displaced from USSR states, 1 million people live there now. <u>3D view</u>