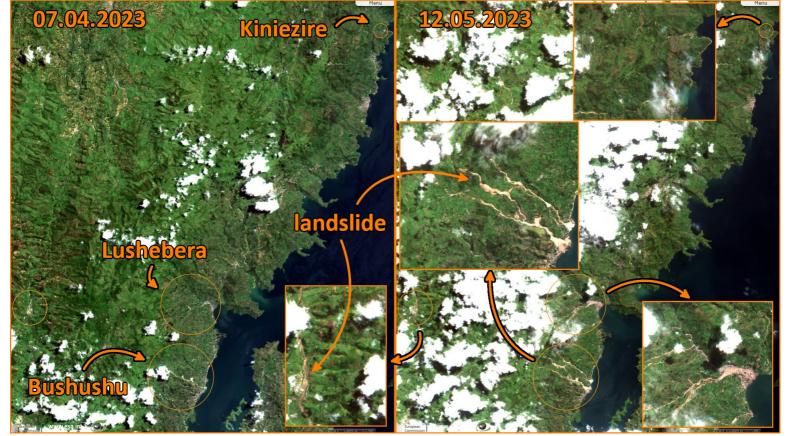

Keyword(s): Emergency, landslides, precipitation, rainfall, natural disaster, hydrology, urban planning, DRC, Congo, Rwanda

2D view 2D view

Fig. 1 - S2 (07.04.2023 / 12.05.2023) - On 4-5 May 2023, heavy rain triggered floods and landslides in the east of the DRC.

Fig. 2 - S2 (07.04.2023 / 12.05.2023) - The death toll has risen to nearly 400 in Bushushu and Nyamukubi and nearly 3000 families are now homeless.

The eastern DRC's disaster came two days after floods killed at least 131 people and destroyed thousands of homes in neighboring Rwanda, which lies on the other side of Lake Kivu.