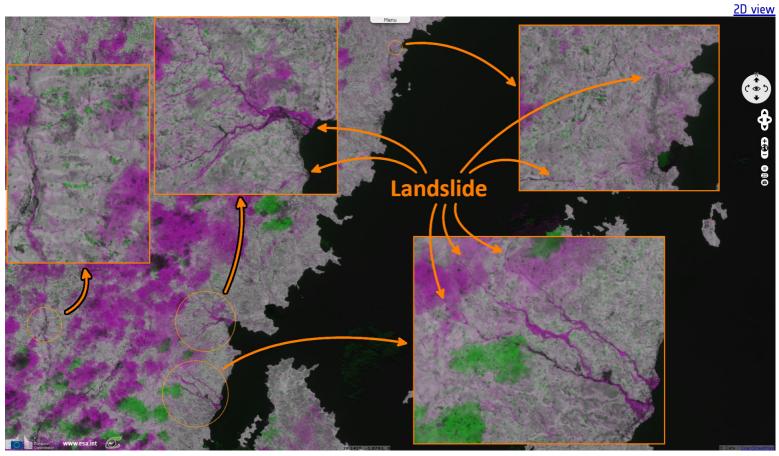

Keyword(s): Emergency, landslides, precipitation, rainfall, natural disaster, hydrology, urban planning, DRC, Congo, Rwanda

2D view 2D view

Fig. 1 - S2 (07.04.2023 / 12.05.2023) - On 4-5 May 2023, heavy rain triggered floods and landslides in the east of the DRC.

Fig. 2 - S2 (07.04.2023 / 12.05.2023) - The death toll has risen to nearly 400 in Bushushu and Nyamukubi and nearly 3000 families are now homeless.

The eastern DRC's disaster came two days after floods killed at least 131 people and destroyed thousands of homes in neighboring Rwanda, which lies on the other side of Lake Kivu.