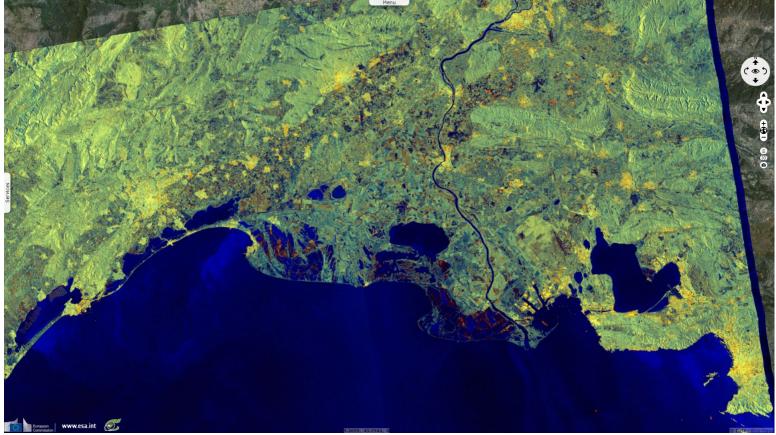

<u>Keyword(s):</u> Coastal, hydrology, Ramsar wetland, UNESCO biosphere reserve, biodiversity, natural preserve, lagoon, marshland, salt lake, regional park, agriculture, Rhône river, France

Fig. 1 - S1 (17.09.2017) - vv,vh,ndi(vh,vv) colour composite - The Camargue marshy plain comprises large brine lagoons & lakes. 2D view 3D view