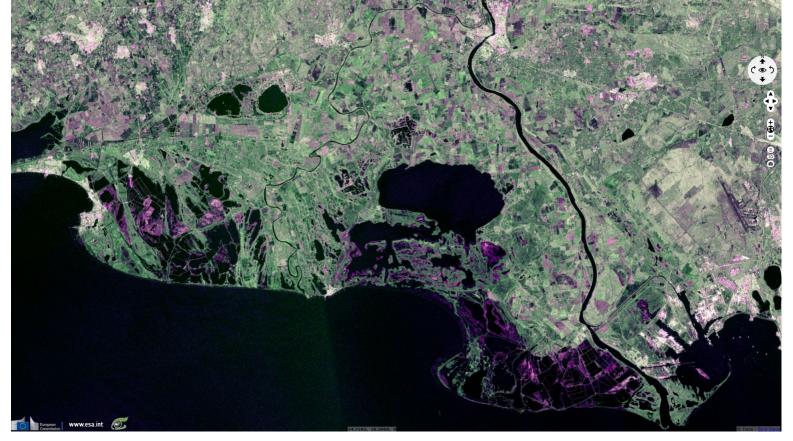

Fig. 4 - 4,3,2 natural colour - It is known for its rice & salt production, as well as for breeding semi-feral bulls & horses

<u>3D view</u>

<u>3D view</u>

The views expressed herein can in no way be taken to reflect the official opinion of the European Space Agency or the European Union. Contains modified Copernicus Sentinel data 2019, processed by VisioTerra.