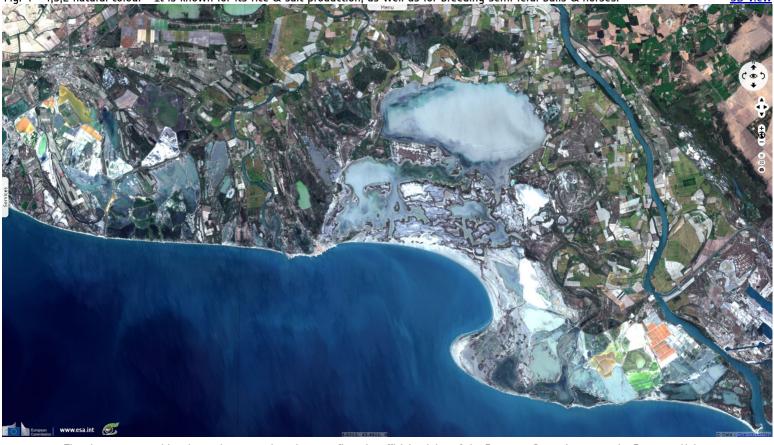

Fig. 4 - 4,3,2 natural colour - It is known for its rice & salt production, as well as for breeding semi-feral bulls & horses

<u>3D view</u>

<u>3D view</u>

The views expressed herein can in no way be taken to reflect the official opinion of the European Space Agency or the European Union. Contains modified Copernicus Sentinel data 2019, processed by VisioTerra.