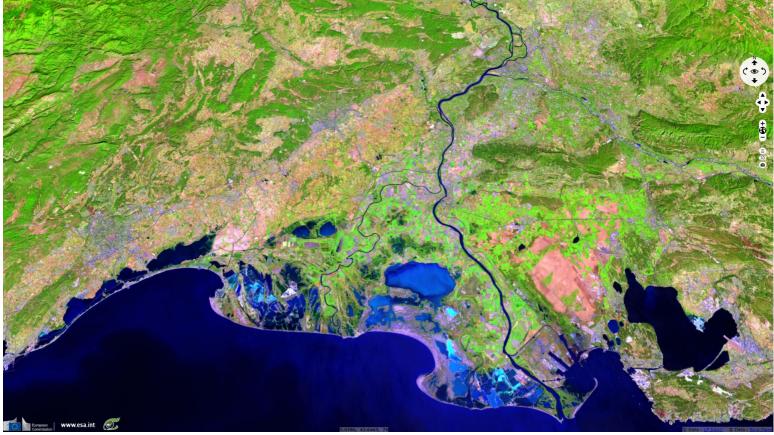

Fig. 2 - S2 (20.09.2017) - 11,8,2 colour composite - At the mouth of the Rhone south of Arles, it is western Europe's largest delta. <u>3D view</u> 2D view

Fig. 3 - vv,vh,vv colour composite - This UNESCO biosphere reserve & Ramsar site hosts 400 species of birds owing to its brine ponds.