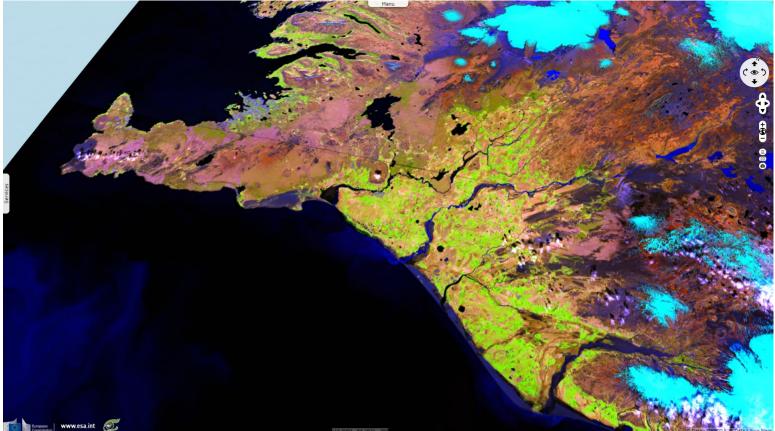

Fig. 3 - 8,4,3 colour composite - The 84 km<sup>2</sup> large and 114 m deep lake lies within the graben depression that forms Pingvellir National Park. 3D view

Fig. 4 - 12,11,8 - Alþingi, world's oldest surviving parliament, was held in Þingvellir from 930 to 1798, granting its World Heritage status. <u>3D view</u>