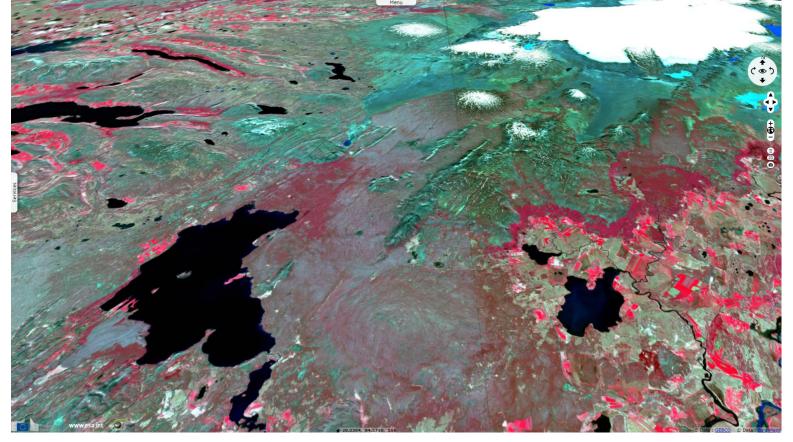

Fig. 3 - 8,4,3 colour composite - The 84 km<sup>2</sup> large and 114 m deep lake lies within the graben depression that forms Pingvellir National Park. 3D view

Fig. 4 - 12,11,8 - Alþingi, world's oldest surviving parliament, was held in Þingvellir from 930 to 1798, granting its World Heritage status. <u>3D view</u>