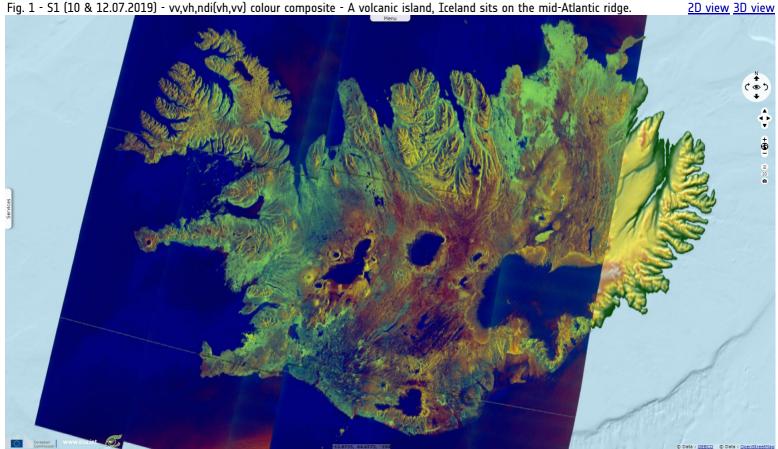

Fig. 2 - S2 (30.05.2019) - 11,8,2 colour composite - From the north pole, the ridge runs south until Iceland where it takes a S-W path. 3D view

A small rifting zone is visible at S-W where NE-SW oriented Silfrugjá (Silfra), Flosagjá & Almannagjá faults meet to form Þingvallavatn rift lake.