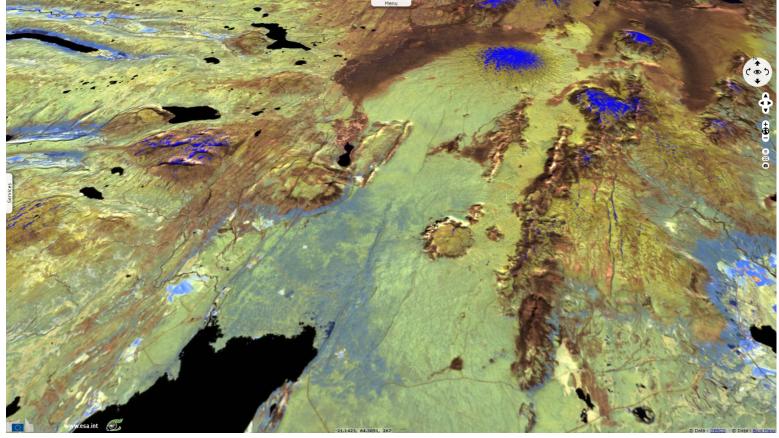

Fig. 2 - S2 (30.05.2019) - 11,8,2 colour composite - From the north pole, the ridge runs south until Iceland where it takes a S-W path. 3D view

A small rifting zone is visible at S-W where NE-SW oriented Silfrugjá (Silfra), Flosagjá & Almannagjá faults meet to form Þingvallavatn rift lake.