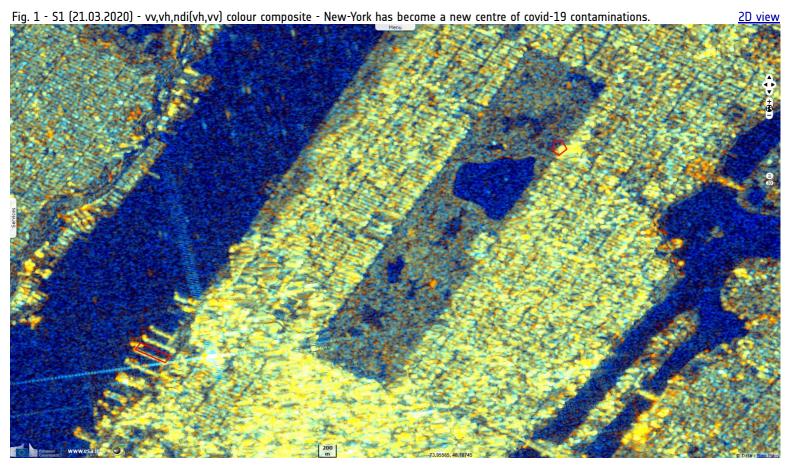

## New-York faces Covid-19, USA

Sentinel-1 CSAR IW acquired on 21 March 2020 at 22:51:09 UTC

Sentinel-2 MSI acquired on 26 March 2020 at 15:48:09 UTC

Sentinel-2 MSI acquired on 02 April 2020 at 15:38:09 UTC

Sentinel-1 CSAR IW acquired on 02 April 2020 at 22:51:09 UTC

<u>Author(s):</u> Sentinel Vision team, VisioTerra, France - <u>svp@visioterra.fr</u>

<u>2D Layerstack</u> <u>Keyword(s):</u> River, port, ship, urban, health, infrastructure, park, New-York, USA