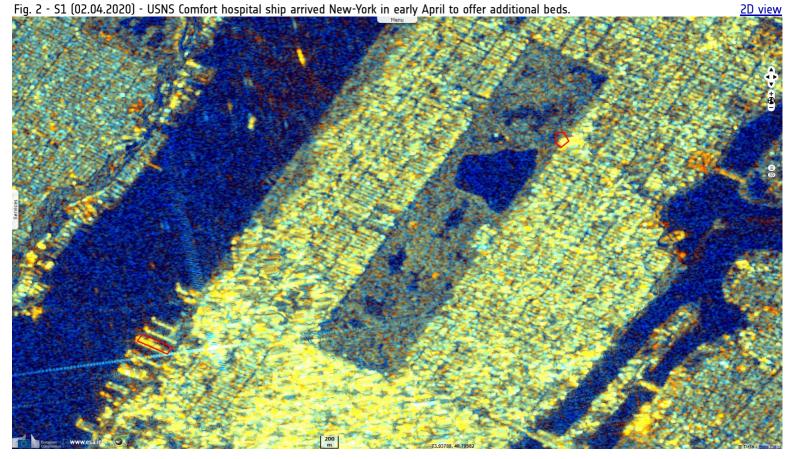

## New-York faces Covid-19, USA

Sentinel-1 CSAR IW acquired on 21 March 2020 at 22:51:09 UTC

Sentinel-2 MSI acquired on 26 March 2020 at 15:48:09 UTC

Sentinel-2 MSI acquired on 02 April 2020 at 15:38:09 UTC

Sentinel-1 CSAR IW acquired on 02 April 2020 at 22:51:09 UTC

<u>Author(s):</u> Sentinel Vision team, VisioTerra, France - <u>svp@visioterra.fr</u>

<u>2D Layerstack</u> <u>Keyword(s):</u> River, port, ship, urban, health, infrastructure, park, New-York, USA