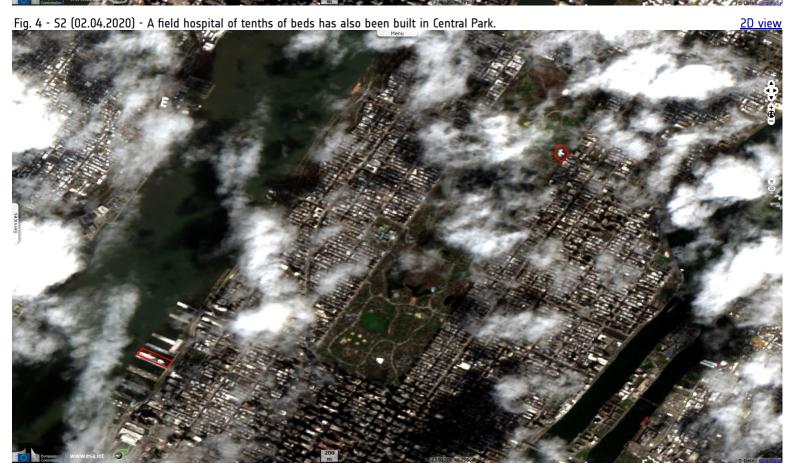

## New-York faces Covid-19, USA

Sentinel-1 CSAR IW acquired on 21 March 2020 at 22:51:09 UTC

Sentinel-2 MSI acquired on 26 March 2020 at 15:48:09 UTC

Sentinel-2 MSI acquired on 02 April 2020 at 15:38:09 UTC