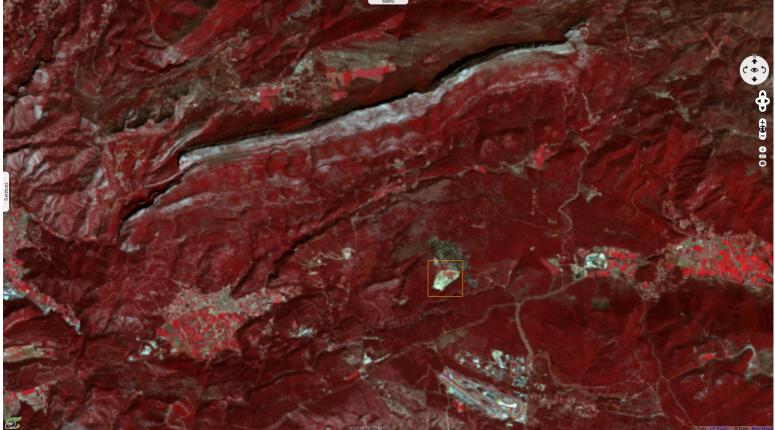

<u>3D View</u>

312 000 T of tunneling wastes have been dumped by a big construction group in a field located in Sainte-Baume regional park.

Fig. 4 - Landsat-5 (04.04.2008) - It now forms a 20m high, 22 ha plateau. At least two other sites have faced similar fate.

The land owner illegally collected 200 000€ for accepting these wastes on his land and was only fined 6000€ by the justice.

Fig. 5 - S2 (30.03.2021) - Improper to vegetation growth, it has then been sold and transformed as a solar panel field.