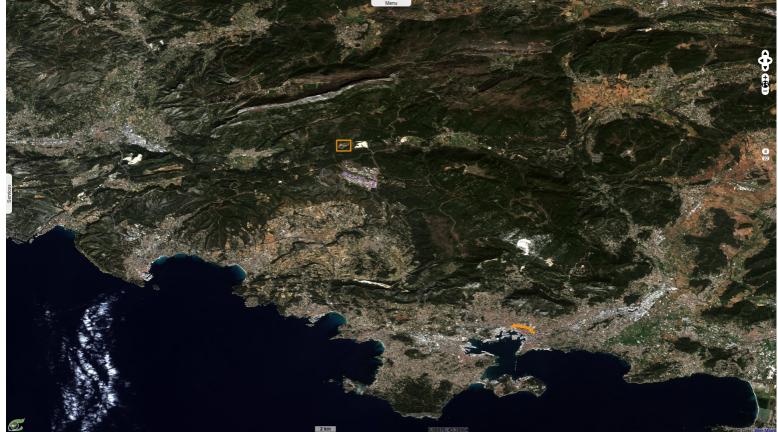

Author(s): Sentinel Vision team, VisioTerra, France - svp@visioterra.fr

Keyword(s): Infrastructure, pollution, discharge, green energy, renewables, road, France.

Fig. 1 - S2 (30.03.2021) - Toulon lies in South-East France, along the Côte d'Azur.