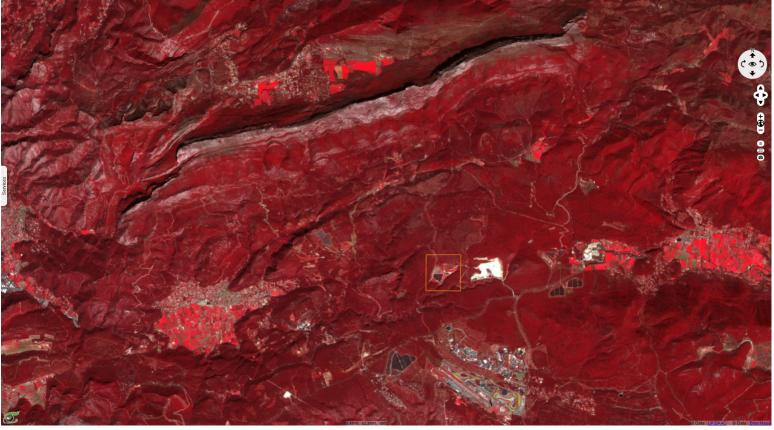

Fig. 2 - S2 (30.03.2021) - A large 3km tunnel has been digged between 1993 & 2002 and 2007 & 2014 to alleviate trafic jams in Toulon. 2D View

Fig. 3 - Landsat-5 (12.07.2003) - View of the site before it became an illegal discharge.

<u>3D View</u>

312 000 T of tunneling wastes have been dumped by a big construction group in a field located in Sainte-Baume regional park.

Fig. 4 - Landsat-5 (04.04.2008) - It now forms a 20m high, 22 ha plateau. At least two other sites have faced similar fate.

The land owner illegally collected 200 000€ for accepting these wastes on his land and was only fined 6000€ by the justice.

Fig. 5 - S2 (30.03.2021) - Improper to vegetation growth, it has then been sold and transformed as a solar panel field.