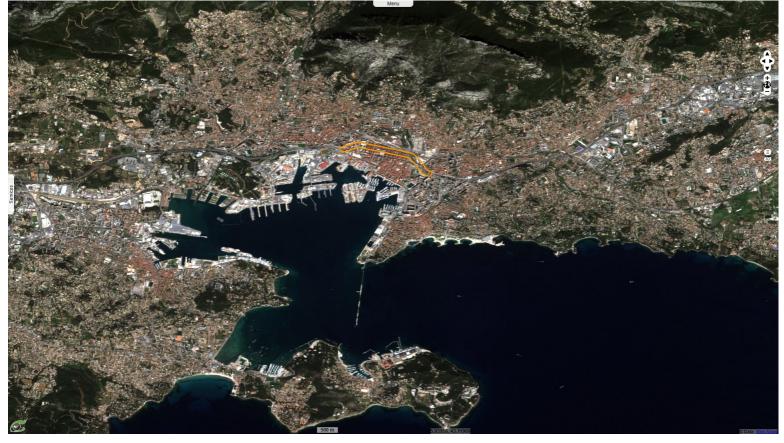

Fig. 2 - S2 (30.03.2021) - A large 3km tunnel has been digged between 1993 & 2002 and 2007 & 2014 to alleviate trafic jams in Toulon. 2D View

Fig. 3 - Landsat-5 (12.07.2003) - View of the site before it became an illegal discharge.