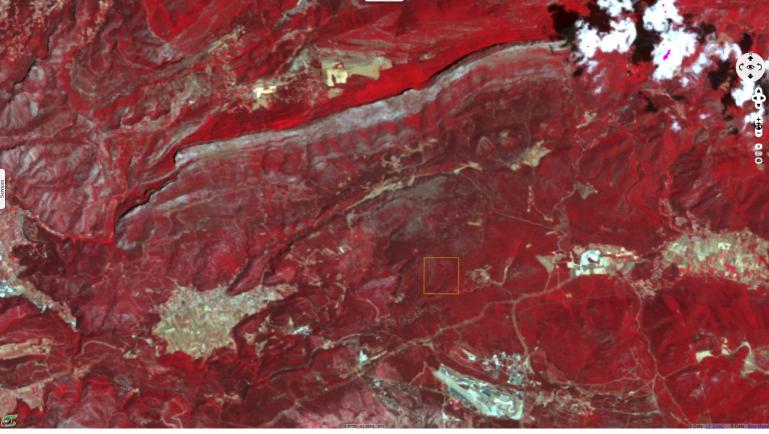

Fig. 2 - S2 (30.03.2021) - A large 3km tunnel has been digged between 1993 & 2002 and 2007 & 2014 to alleviate trafic jams in Toulon. 2D View

Fig. 3 - Landsat-5 (12.07.2003) - View of the site before it became an illegal discharge.