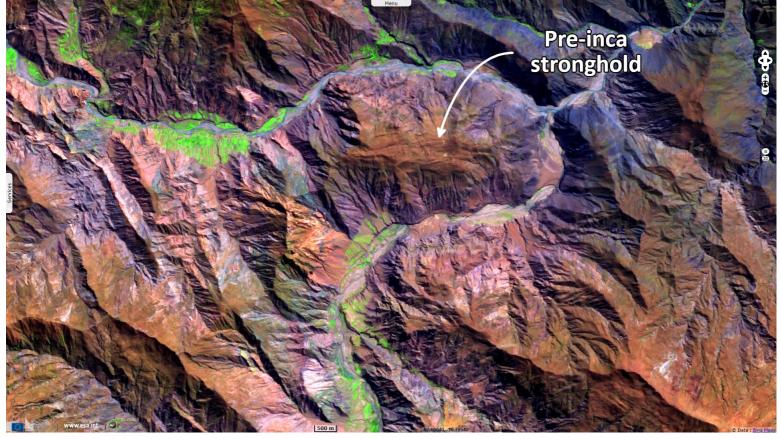

## <u>2D view</u>

Fig. 5 - S2 (02.06.2021) - At least a thousand years old, Inkataka castle has been built by a civilisation that predates Incas.

The views expressed herein can in no way be taken to reflect the official opinion of the European Space Agency or the European Union. Contains modified Copernicus Sentinel data 2022, processed by VisioTerra.