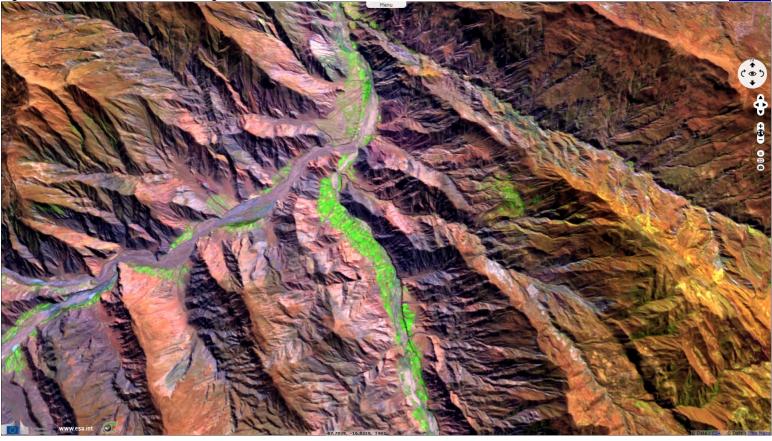

Fig. 4 - S2 (02.06.2021) - It is on a plateau dominating the confluence that the stronghold has recently emerged.