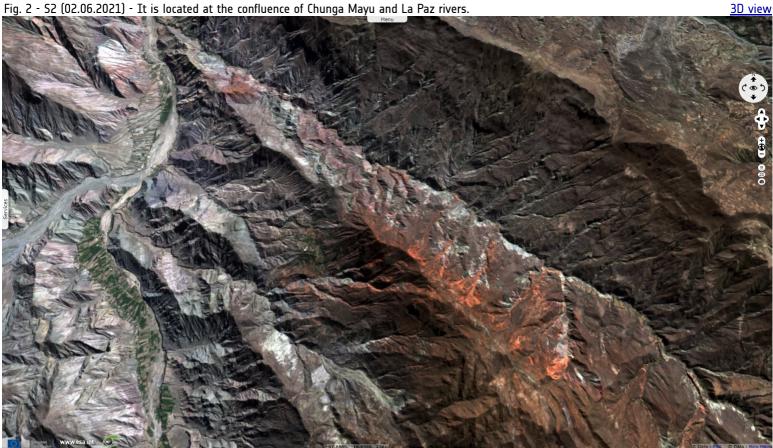

Keyword(s): River, Valley, Mountain range, infrastructure, Bolivia

Fig. 1 - S2 (02.06.2021) - A large archeological site has been found between Lake Titicaca and Lake Poopó.

Fig. 2 - S2 (02.06.2021) - It is located at the confluence of Chunga Mayu and La Paz rivers.