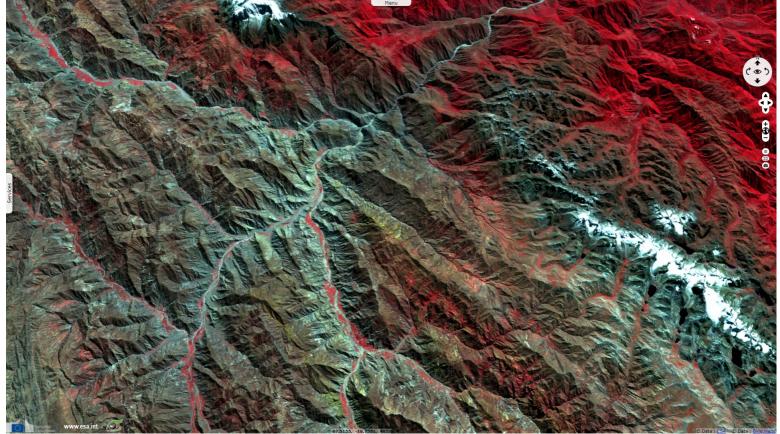

Keyword(s): River, Valley, Mountain range, infrastructure, Bolivia

Fig. 1 - S2 (02.06.2021) - A large archeological site has been found between Lake Titicaca and Lake Poopó.

Fig. 2 - S2 (02.06.2021) - It is located at the confluence of Chunga Mayu and La Paz rivers.