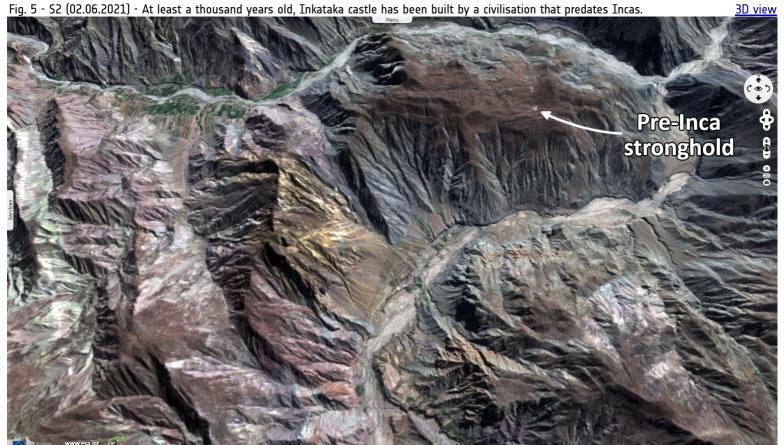

## <u>2D view</u>

Fig. 5 - S2 (02.06.2021) - At least a thousand years old, Inkataka castle has been built by a civilisation that predates Incas.

The views expressed herein can in no way be taken to reflect the official opinion of the European Space Agency or the European Union. Contains modified Copernicus Sentinel data 2022, processed by VisioTerra.