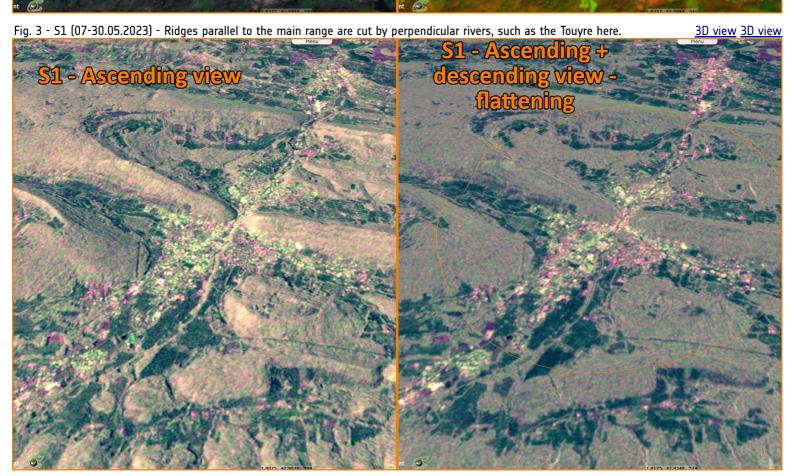

## Lavelanet, a city squeezed between two mountains, France

Sentinel-1 CSAR IW acquired on 07 May 2017 at 17:47:01 UTC

...

Sentinel-1 CSAR IW acquired on 30 May 2017 at 06:00:38 UTC Sentinel-2 MSI acquired on 17 April 2023 at 10:36:29 UTC