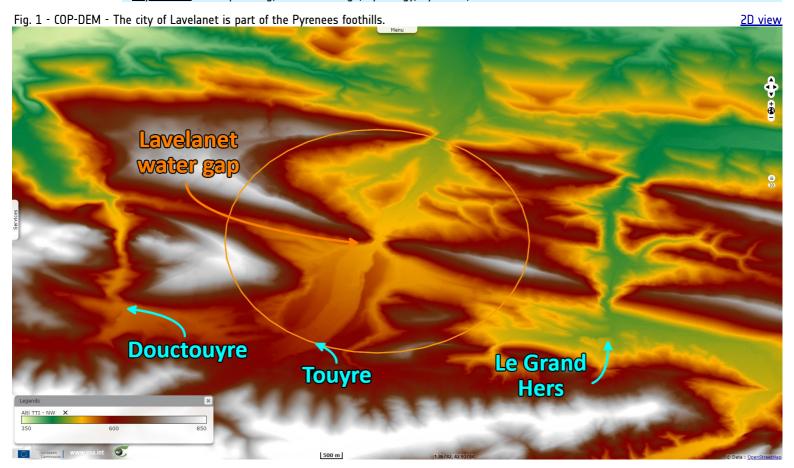

## Lavelanet, a city squeezed between two mountains, France

Sentinel-1 CSAR IW acquired on 07 May 2017 at 17:47:01 UTC

...

Sentinel-1 CSAR IW acquired on 30 May 2017 at 06:00:38 UTC Sentinel-2 MSI acquired on 17 April 2023 at 10:36:29 UTC