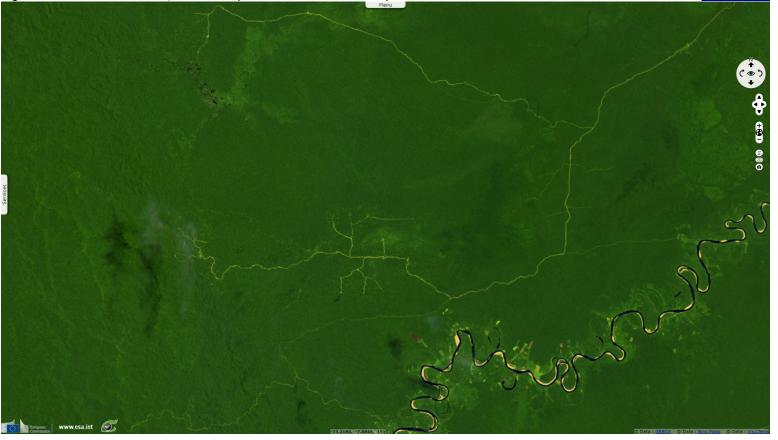

Fig. 4 - Still a bit further norther, new roads open the western bank of Ucayali river to would-be farmers.

<u>3D animation</u>

VisioTerra

3D animation

The views expressed herein can in no way be taken to reflect the official opinion of the European Space Agency or the European Union.