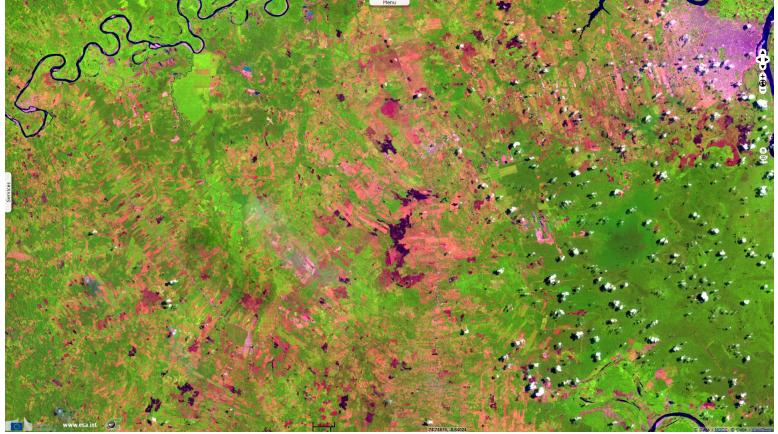

Keyword(s): Land, forestry, rainforest, deforestation, climate change, illegal logging, agriculture, palm oil field, Amazon, Peru

2D view

Fig. 1 - 13.09.2016 - 11,8,4 colour composite - The area SW of Pucallpa has already been deforested several years ago.