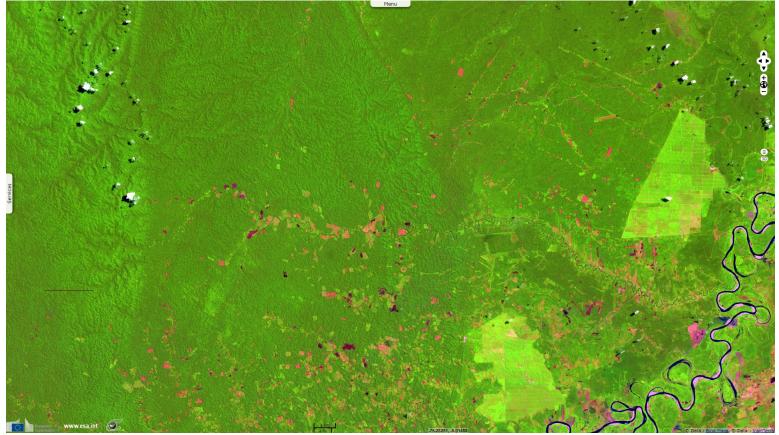

Fig. 2 - 13.09.2018 - Just north, 2 large (~60km²) industrial palm oil fields and newer small agricultural parcels have been planted. 2D animation

Fig. 3 - 12,11,2 colour composite - North of the previous, pioneer roads bring new settlers who burn forested land to grow crops.