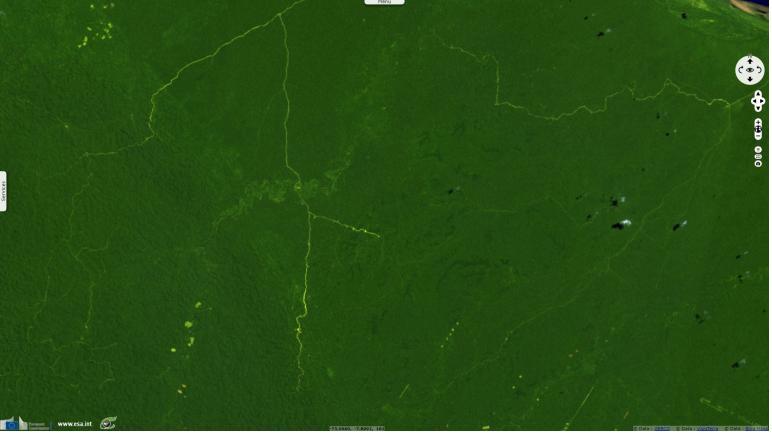

Fig. 2 - 13.09.2018 - Just north, 2 large (~60km²) industrial palm oil fields and newer small agricultural parcels have been planted. 2D animation

Fig. 3 - 12,11,2 colour composite - North of the previous, pioneer roads bring new settlers who burn forested land to grow crops.