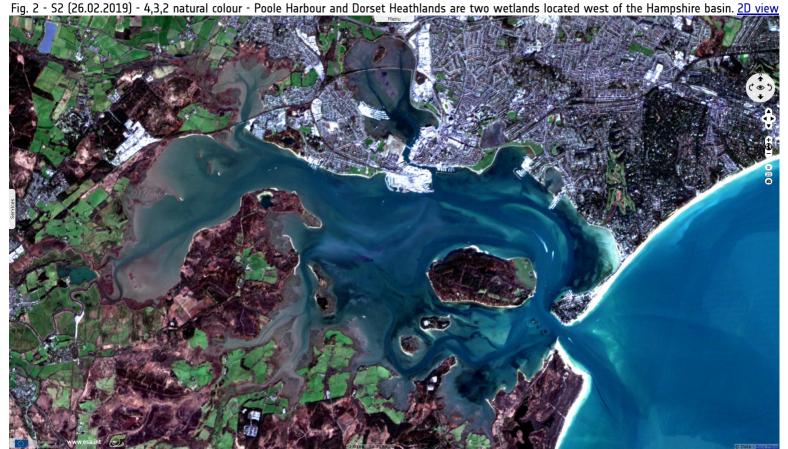

## Coastal features of the Hampshire basin, United Kingdom

Sentinel-1 CSAR IW acquired on 22 February 2019 at 06:22:29 UTC Sentinel-2 MSI acquired on 26 February 2019 at 11:10:49 UTC Sentinel-1 CSAR IW acquired on 28 February 2019 at 06:23:24 UTC