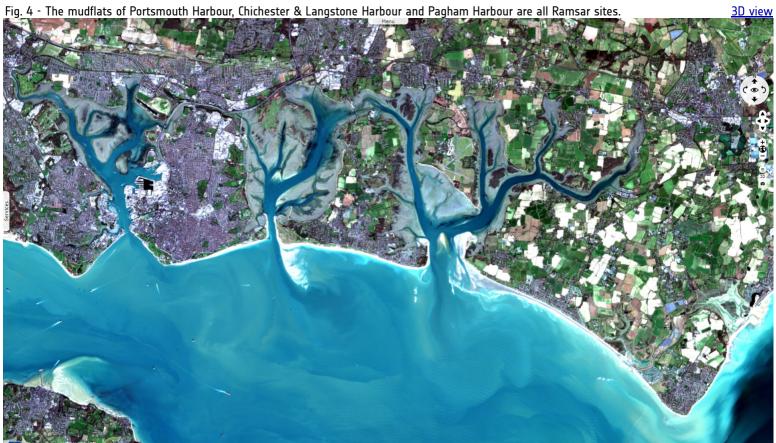

## Coastal features of the Hampshire basin, United Kingdom

Sentinel-1 CSAR IW acquired on 22 February 2019 at 06:22:29 UTC Sentinel-2 MSI acquired on 26 February 2019 at 11:10:49 UTC Sentinel-1 CSAR IW acquired on 28 February 2019 at 06:23:24 UTC