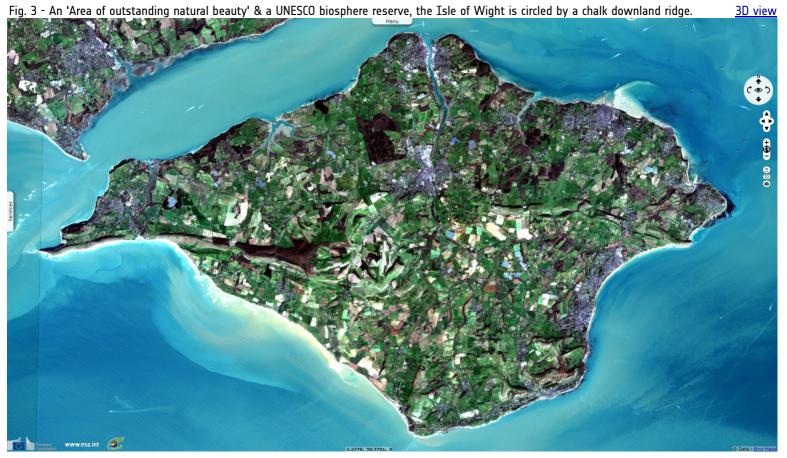

## Coastal features of the Hampshire basin, United Kingdom

Sentinel-1 CSAR IW acquired on 22 February 2019 at 06:22:29 UTC Sentinel-2 MSI acquired on 26 February 2019 at 11:10:49 UTC Sentinel-1 CSAR IW acquired on 28 February 2019 at 06:23:24 UTC