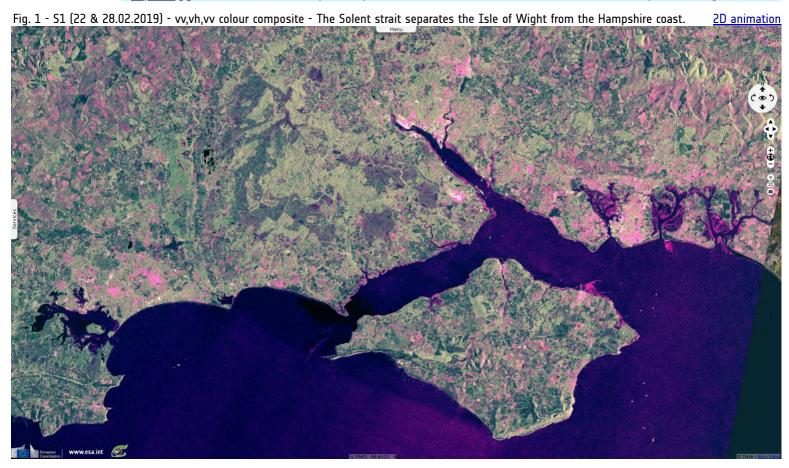

## Coastal features of the Hampshire basin, United Kingdom

Sentinel-1 CSAR IW acquired on 22 February 2019 at 06:22:29 UTC Sentinel-2 MSI acquired on 26 February 2019 at 11:10:49 UTC Sentinel-1 CSAR IW acquired on 28 February 2019 at 06:23:24 UTC