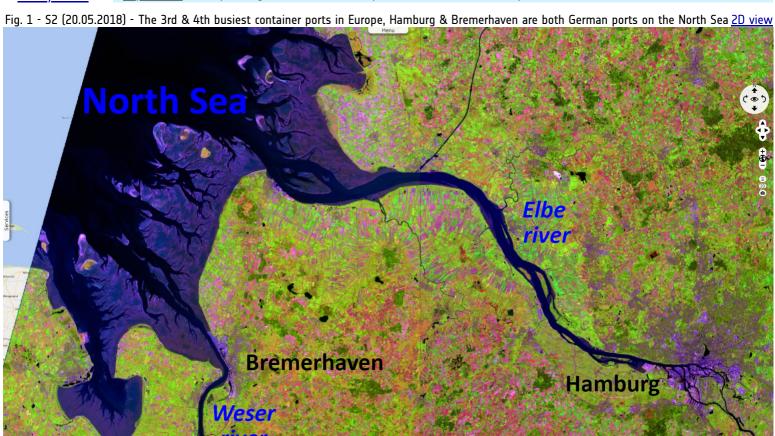

## Hamburg and Bremerhaven, German ports on the North Sea

Sentinel-2 MSI acquired on 20 May 2018 at 10:30:19 UTC Sentinel-1 CSAR IW acquired on 25 May 2018 at 17:08:55 UTC

Author(s): Sentinel Vision team, VisioTerra, France - svp@visioterra.fr