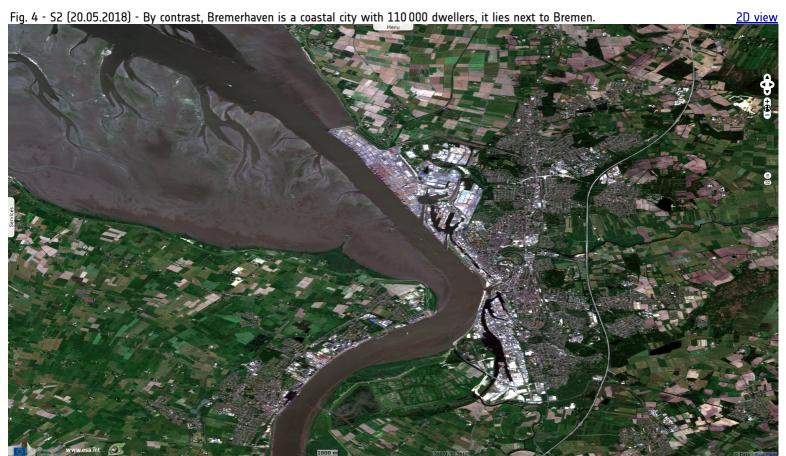

## Hamburg and Bremerhaven, German ports on the North Sea

Sentinel-2 MSI acquired on 20 May 2018 at 10:30:19 UTC Sentinel-1 CSAR IW acquired on 25 May 2018 at 17:08:55 UTC

Author(s): Sentinel Vision team, VisioTerra, France - svp@visioterra.fr